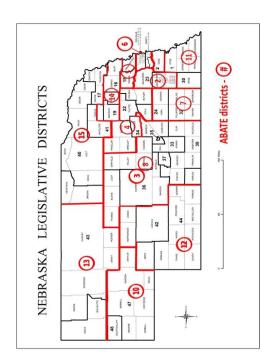

| 0              |                      |
|----------------|----------------------|
| ABATE District | Legislative District |
| Recruited by:  | 0                    |

|    | <br><u>Mem</u>        | bership Receipt   |
|----|-----------------------|-------------------|
| ÷  | Date                  | _ Amount Received |
| ł  | Member's Signature    |                   |
| ÷. | Recruiter's Signature |                   |
| ÷. |                       |                   |